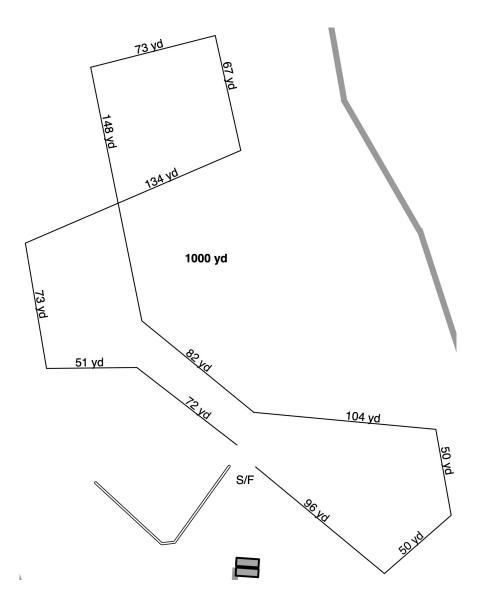

# **Directions to the Trial Site**

From the North or South: Take I-75 Exit #27 to North Huron River Drive (Rockwood). Turn east (towards Lake Erie) and drive to stop sign and blinking light at West Jefferson Avenue. Turn left and drive approximately 100 feet to park entrance on right. Go to Wave Pool area.