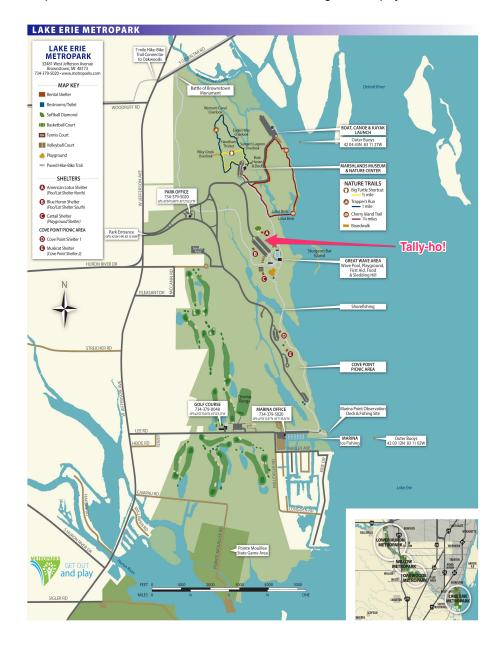

# **Directions to the Trial Site**

From the North or South: Take I-75 Exit #27 to North Huron River Drive (Rockwood). Turn east (towards Lake Erie) and drive to stop sign and blinking light at West Jefferson Avenue. Turn left and drive approximately 100 feet to park entrance on right. Go to Wave Pool area.